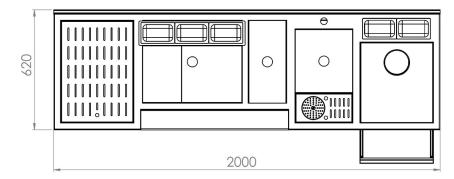

### Cocktail Station Plus L

5

6

7

4

2

'ime bar events

3

9

8

1

2 3

4 5

6

7 8

9

10

11

Shelf Store bin

Rinser Sink

Trash bin

10

Shelves for glasses

Speed Rail / bottles rack

Gastronorm (GN) zone (5 x 1/9)

(11

Perforated glasses holder / glasses rack

Ice Bin (split in 2 with removable separator)

Cutting board with direct hole to the trash bin