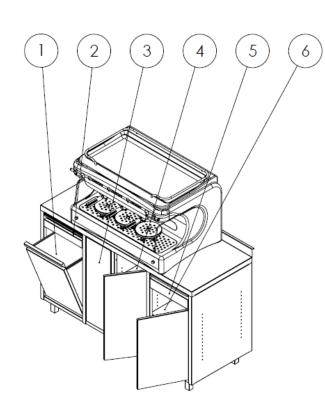

### Espresso Module L

| No. | Name                      |
|-----|---------------------------|
| 1   | Trash bin                 |
| 2   | Knock box                 |
| 3   | Zone adoucisseur          |
| 4   | Storage shelves with door |

5 Tiroir

ime bar events

6 Storage shelves with door