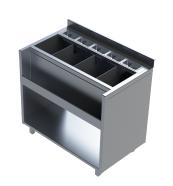

# Catalogue Produits Standards

'ime bar events

#### Basic



Plus

















## **Basic Line**





### Cocktail Station Basic M1

5

7

6



ime bar events

1

2

3

4

5

6

7

| Name                                          |
|-----------------------------------------------|
| Speed rail / bottles rack                     |
| Store Bin (2x)                                |
| Ice Bin (split in 2 with removable separator) |
| Gastronorm zone for garnish (5 x 1/9)         |
| Shelf for extra storage                       |
| Blender area/shelf                            |
| Sink                                          |

2)

(1)

(3)

4





### Cocktail Station Basic M2



Shelves for glasses /

Perforated glasses

Gastronorm zone for

Ice Bin (split in 2 with

removable separator)

Speed rail / bottles rack

Shelf for extra storage

holder (drip tray)

gar