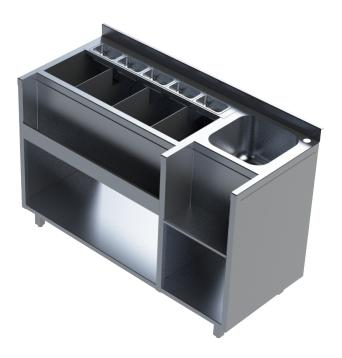

### Cocktail Station Basic M1

5

7

6

ime bar events

1

2

3

4

5

6

7

| Name                                          |
|-----------------------------------------------|
| Speed rail / bottles rack                     |
| Store Bin (2x)                                |
| Ice Bin (split in 2 with removable separator) |
| Gastronorm zone for garnish (5 x 1/9)         |
| Shelf for extra storage                       |
| Blender area/shelf                            |
| Sink                                          |

2)

(1)

(3)

4