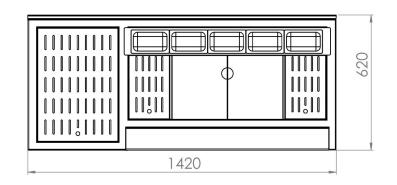

### Cocktail Station Basic M2

Shelves for glasses /

Perforated glasses

Gastronorm zone for

Ice Bin (split in 2 with

removable separator)

Speed rail / bottles rack

Shelf for extra storage

holder (drip tray)

garnish (5 x 1/9)

glasses rack

Store bin (2x)

1

2

3

4

5

6

7

'ime bar events