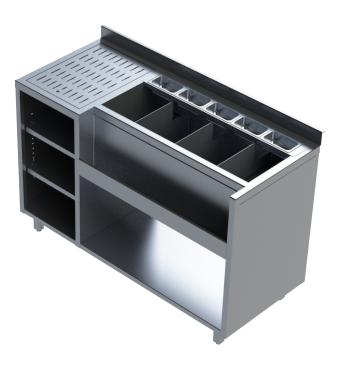

### Cocktail Station Basic M1

5

7

6

ime bar events

1

2

3

4

5

6

7

| Name                                          |
|-----------------------------------------------|
| Speed rail / bottles rack                     |
| Store Bin (2x)                                |
| Ice Bin (split in 2 with removable separator) |
| Gastronorm zone for garnish (5 x 1/9)         |
| Shelf for extra storage                       |
| Blender area/shelf                            |
| Sink                                          |