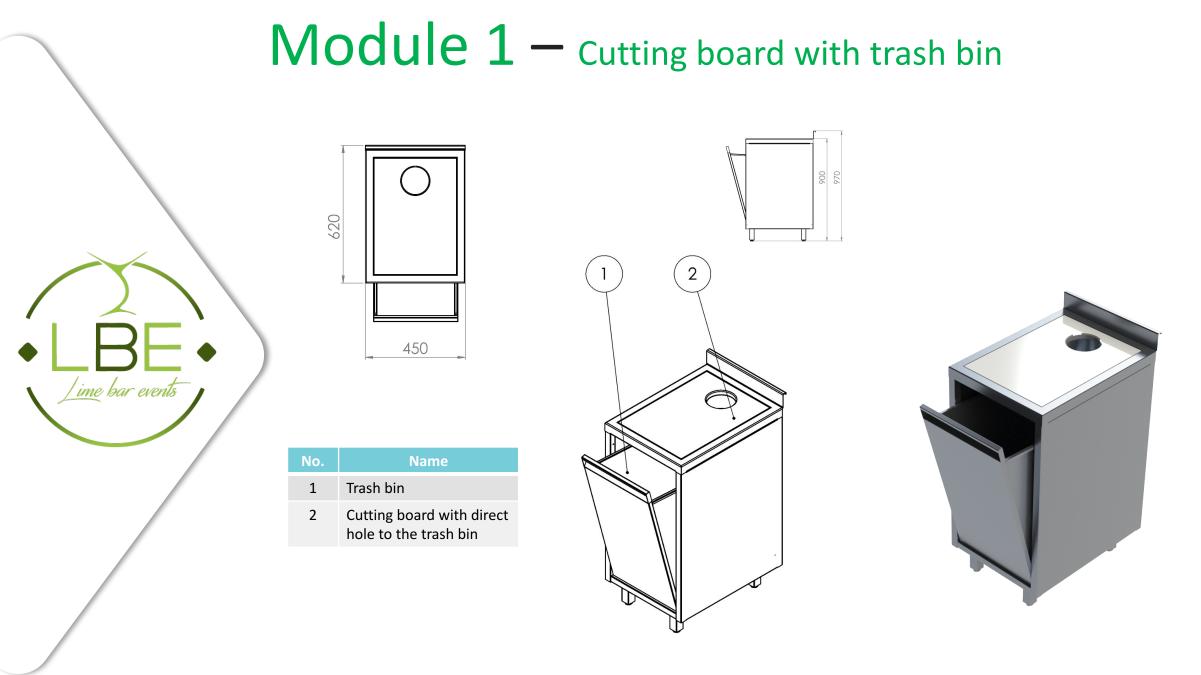

#### Cocktail Station Plus M1

 $\bigcirc$ 

ime bar events

| No. | Name                                            |
|-----|-------------------------------------------------|
| 1   | Trash bin                                       |
| 2   | Cutting board with direct hole to the trash bin |
| 3   | Speed Rail / bottles rack                       |
| 4   | Gastronorm (GN) zone (5 x 1/9)                  |
| 5   | Ice Bin (split in 2 with removable separator)   |
| 6   | Store bin                                       |
| 7   | Rinser                                          |
|     |                                                 |

8 Shelf for extra storage

Sink