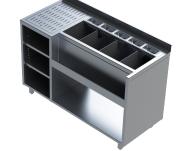

# Catalogue Produits Standards

'ime bar events

#### Basic



Plus

















## **Basic Line**





### Cocktail Station Basic M1

5

7

6



ime bar events

1

2

3

4

5

6

7

| Name                                          |
|-----------------------------------------------|
| Speed rail / bottles rack                     |
| Store Bin (2x)                                |
| Ice Bin (split in 2 with removable separator) |
| Gastronorm zone for garnish (5 x 1/9)         |
| Shelf for extra storage                       |
| Blender area/shelf                            |
| Sink                                          |

2)

(1)

(3)

4





### Cocktail Station Basic M2



Shelves for glasses /

Perforated glasses

Gastronorm zone for

Ice Bin (split in 2 with

removable separator)

Speed rail / bottles rack

Shelf for extra storage

holder (drip tray)

garnish