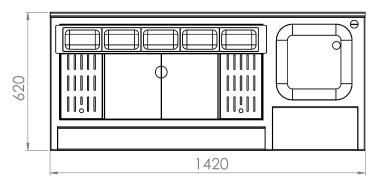

### Cocktail Station Basic M1

5

7

6

ime bar events

1

2

3

4

5

6

7

| Name                                          |
|-----------------------------------------------|
| Speed rail / bottles rack                     |
| Store Bin (2x)                                |
| Ice Bin (split in 2 with removable separator) |
| Gastronorm zone for garnish (5 x 1/9)         |
| Shelf for extra storage                       |
| Blender area/shelf                            |
| Sink                                          |

2)

(1)

(3)

4