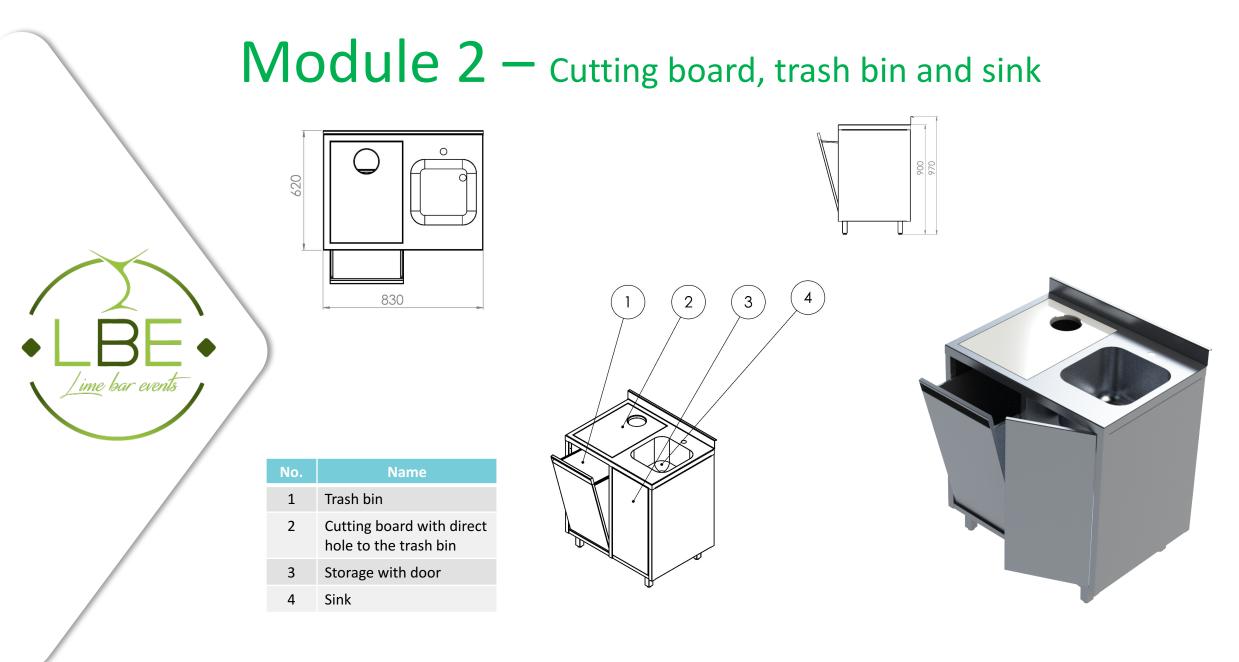

### Cocktail Station Basic M2

Shelves for glasses /

Perforated glasses

Gastronorm zone for

Ice Bin (split in 2 with

removable separator)

Speed rail / bottles rack

Shelf for extra storage

holder (drip tray)

garnish (5 x 1/9)

glasses rack

Store bin (2x)

1

2

3

4