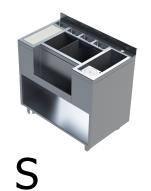

## **Basic Line**

### Cocktail Station Basic M1

5

7

6

ime bar events

1

2

3

4

5

6

7

| Name                                          |
|-----------------------------------------------|
| Speed rail / bottles rack                     |
| Store Bin (2x)                                |
| Ice Bin (split in 2 with removable separator) |
| Gastronorm zone for garnish (5 x 1/9)         |
| Shelf for extra storage                       |
| Blender area/shelf                            |
| Sink                                          |