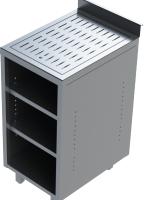

### Espresso Module L

| No. | Name                      |
|-----|---------------------------|
| 1   | Trash bin                 |
| 2   | Knock box                 |
| 3   | Zone adoucisseur          |
| 4   | Storage shelves with door |

5 Tiroir

ime bar events

6 Storage shelves with door