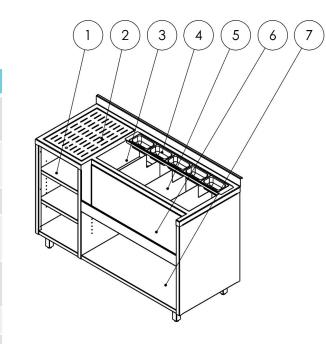

### Cocktail Station Basic M1

5

7

6

ime bar events

1

2

3

4

5

6

7

| Name                                          |
|-----------------------------------------------|
| Speed rail / bottles rack                     |
| Store Bin (2x)                                |
| Ice Bin (split in 2 with removable separator) |
| Gastronorm zone for garnish (5 x 1/9)         |
| Shelf for extra storage                       |
| Blender area/shelf                            |
| Sink                                          |