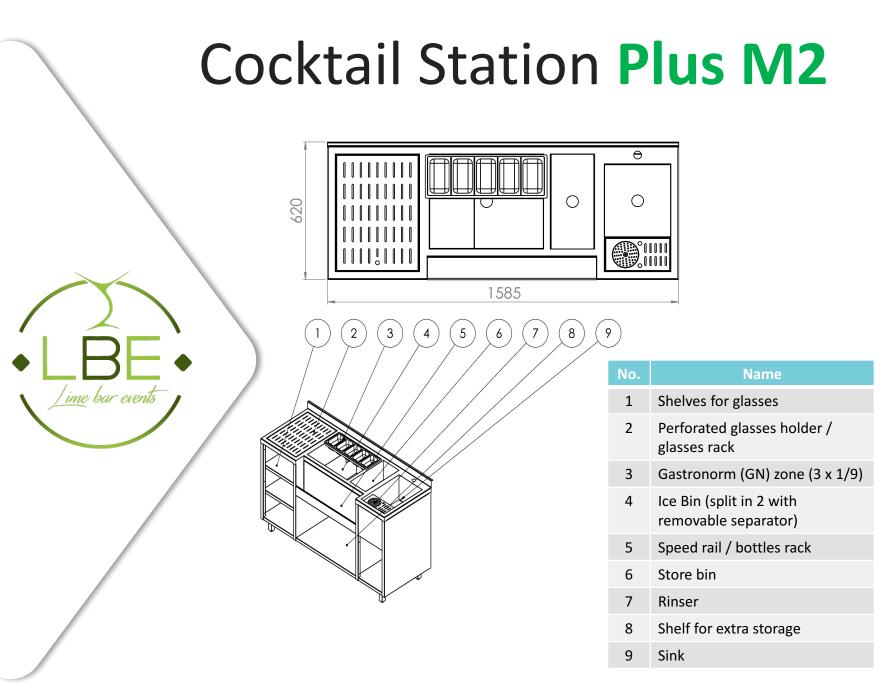

1

2

3

4

5

6

7

'ime bar events







#### Cocktail Station Basic L

ime bar events





## **Plus Line**









#### Cocktail Station Plus M1

 $\bigcirc$ 

ime bar events





| No. | Name                                            |
|-----|-------------------------------------------------|
| 1   | Trash bin                                       |
| 2   | Cutting board with direct hole to the trash bin |
| 3   | Speed Rail / bottles rack                       |
| 4   | Gastronorm (GN) zone (5 x 1/9)                  |
| 5   | Ice Bin (split in 2 with removable separator)   |
| 6   | Store bin                                       |
| 7   | Rinser                                          |
|     |                                                 |

8 Shelf for extra storage

Sink







### Cocktail Station Plus L

5

6

7

4

2

'ime bar events

3



9

8

1

2 3

4 5

6

7 8

9

10

11

Shelf Store bin

Rinser Sink

Trash bin

10

Shelves for glasses

Speed Rail / bottles rack

Gastronorm (GN) zone (5 x 1/9)

(11

Perforated glasses holder / glasses rack

Ice Bin (split in 2 with removable separator)

Cutting board with direct hole to the trash bin









# Modules













### Espresso Module S



### Espresso Module L



| No. | Name                      |
|-----|---------------------------|
| 1   | Trash bin                 |
| 2   | Knock box                 |
| 3   | Zone adoucisseur          |
| 4   | Storage shelves with door |

5 Tiroir

ime bar events

6 Storage shelves with door









#### Virgil Costea Sales Director



+32 471 31 53 37 limebar