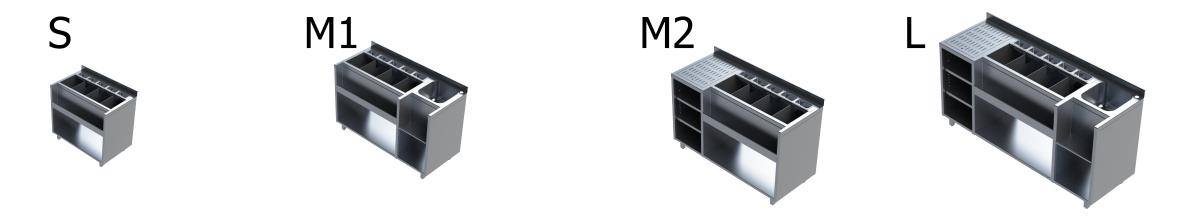

## **Basic Line**

### Cocktail Station Basic M1

5

7

6

ime bar events

1

2

3

4

5

6

7

| Name                                          |
|-----------------------------------------------|
| Speed rail / bottles rack                     |
| Store Bin (2x)                                |
| Ice Bin (split in 2 with removable separator) |
| Gastronorm zone for garnish (5 x 1/9)         |
| Shelf for extra storage                       |
| Blender area/shelf                            |
| Sink                                          |