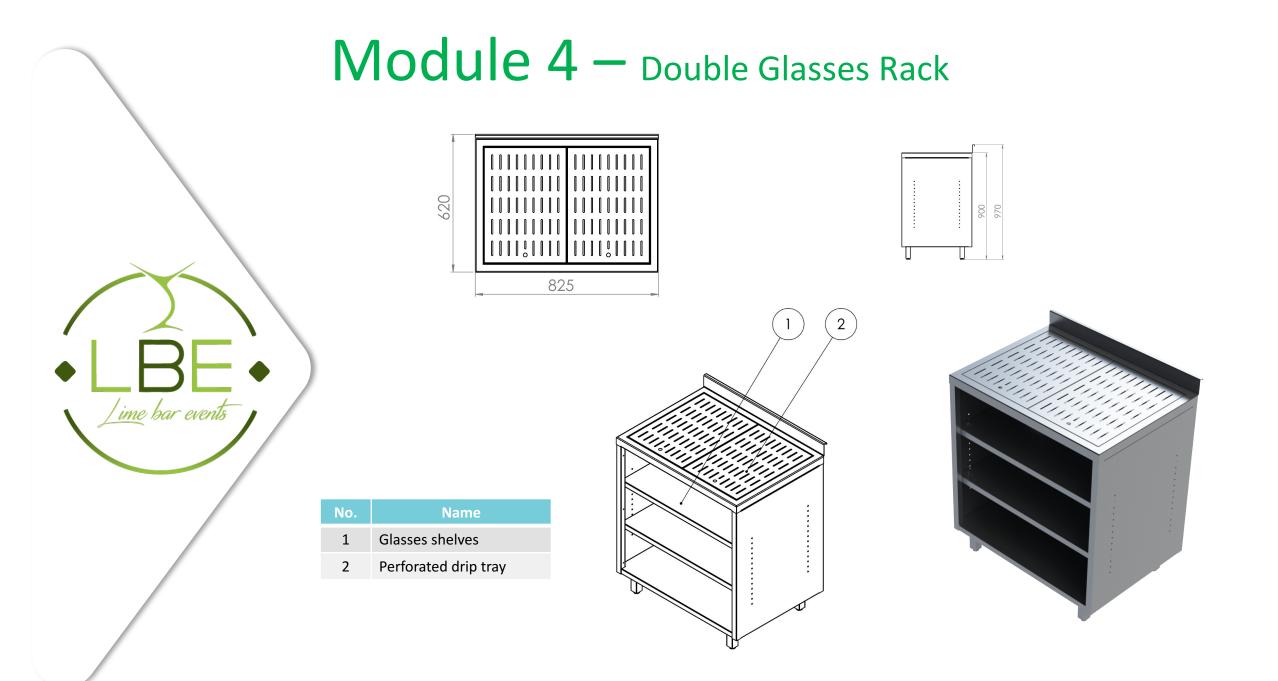

rash bin |
| 3   | Speed Rail / bottles rack                       |
| 4   | Gastronorm (GN) zone (5 x 1/9)                  |
| 5   | Ice Bin (split in 2 with removable separator)   |
| 6   | Store bin                                       |
| 7   | Rinser                                          |
|     |                                                 |

8 Shelf for extra storage

Sink







### Cocktail Station Plus L

5

6

7

4

2

'ime bar events

3



9

8

1

2 3

4 5

6

7 8

9

10

11

Shelf Store bin

Rinser Sink

Trash bin

10

Shelves for glasses

Speed Rail / bottles rack

Gastronorm (GN) zone (5 x 1/9)

(11

Perforated glasses holder / glasses rack

Ice Bin (split in 2 with removable separator)

Cutting board with direct hole to the trash bin









# Modules













### Espresso Module S



### Espresso Module L



| No. | Name                      |
|-----|---------------------------|
| 1   | Trash bin                 |
| 2   | Knock box                 |
| 3   | Zone adoucisseur          |
| 4   | Storage shelves with door |

5 Tiroir

ime bar events

6 Storage shelves with door









#### Virgil Costea Sales Director



+32 471 31 53 37 limebarevents@gmail.com www.bar-mobile.be