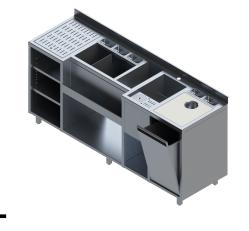

# Catalogue Produits Standards

'ime bar events

#### Basic



Plus

















## **Basic Line**





### Cocktail Station Basic M1

5

7

6



ime bar events

1

2

3

4

5

6

7

| Name                                          |
|-----------------------------------------------|
| Speed rail / bottles rack                     |
| Store Bin (2x)                                |
| Ice Bin (split in 2 with removable separator) |
| Gastronorm zone for garnish (5 x 1/9)         |
| Shelf for extra storage                       |
| Blender area/shelf                            |
| Sink                                          |

2)

(1)

(3)

4





### Cocktail Station Basic M2



Shelves for glasses /

Perforated glasses

Gastronorm zone for

Ice Bin (split in 2 with

removable separator)

Speed rail / bottles rack

Shelf for extra storage

holder (drip tray)