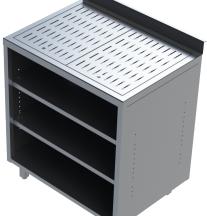

#### Cocktail Station Plus M1

 $\bigcirc$ 

ime bar events

| No. | Name                                            |
|-----|-------------------------------------------------|
| 1   | Trash bin                                       |
| 2   | Cutting board with direct hole to the trash bin |
| 3   | Speed Rail / bottles rack                       |
| 4   | Gastronorm (GN) zone (5 x 1/9)                  |
| 5   | Ice Bin (split in 2 with removable separator)   |
| 6   | Store bin                                       |
| 7   | Rinser                                          |
|     |                                                 |