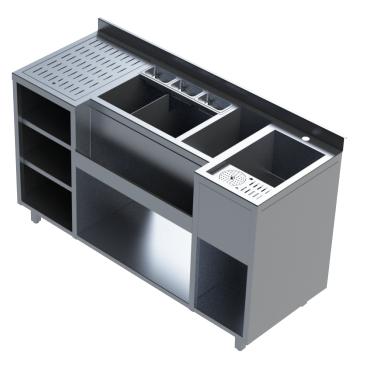

### Cocktail Station Plus L

5

6

7

4

2

'ime bar events

3

9

8

1

2 3

4 5

6

7 8

9

10

11

Shelf Store bin

Rinser Sink

Trash bin

10

Shelves for glasses

Speed Rail / bottles rack

Gastronorm (GN) zone (5 x 1/9)

(11

Perforated glasses holder / glasses rack

Ice Bin (split in 2 with removable separator)

Cutting board with direct hole to the trash bin