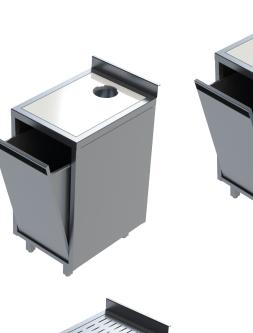

### Espresso Module L

| No. | Name                      |
|-----|---------------------------|
| 1   | Trash bin                 |
| 2   | Knock box                 |
| 3   | Zone adoucisseur          |
| 4   | Storage shelves with door |