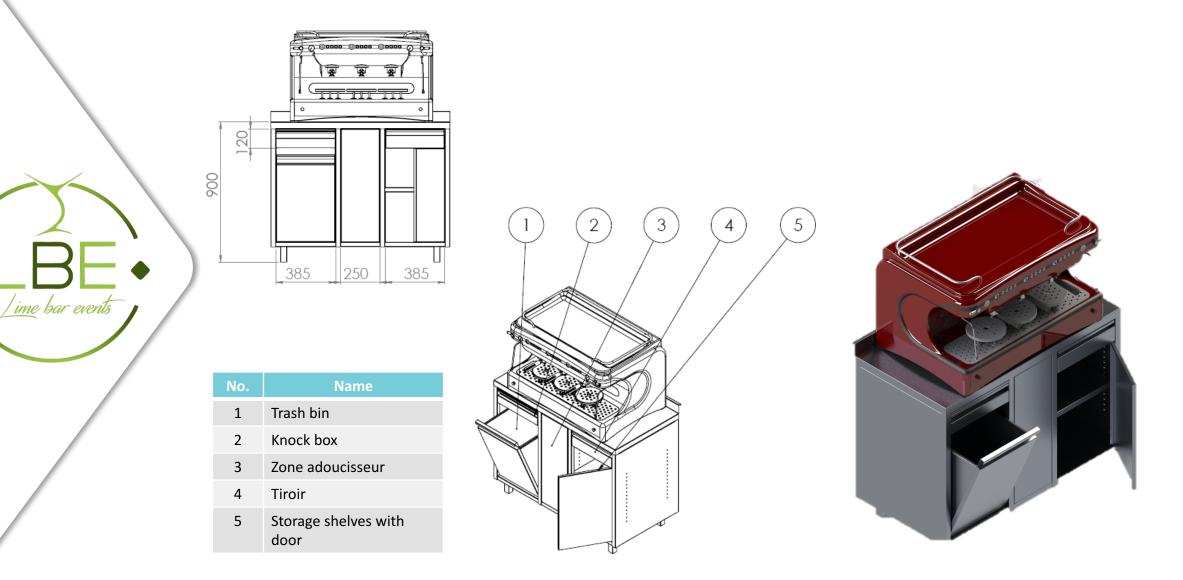

### Espresso Module S

### Espresso Module L

| No. | Name                      |
|-----|---------------------------|
| 1   | Trash bin                 |
| 2   | Knock box                 |
| 3   | Zone adoucisseur          |
| 4   | Storage shelves with door |

5 Tiroir

ime bar events

6 Storage shelves with door