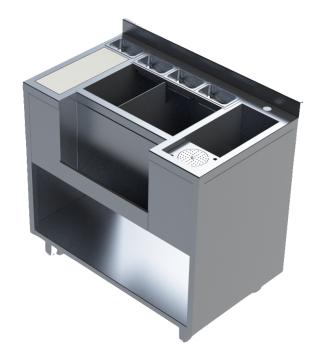

### Cocktail Station Basic M2

Shelves for glasses /

Perforated glasses

Gastronorm zone for

Ice Bin (split in 2 with

removable separator)

Speed rail / bottles rack

Shelf for extra storage

holder (drip tray)

garnish (5 x 1/9)

glasses rack

Store bin (2x)

1

2

3

4

5

6

7

'ime bar events