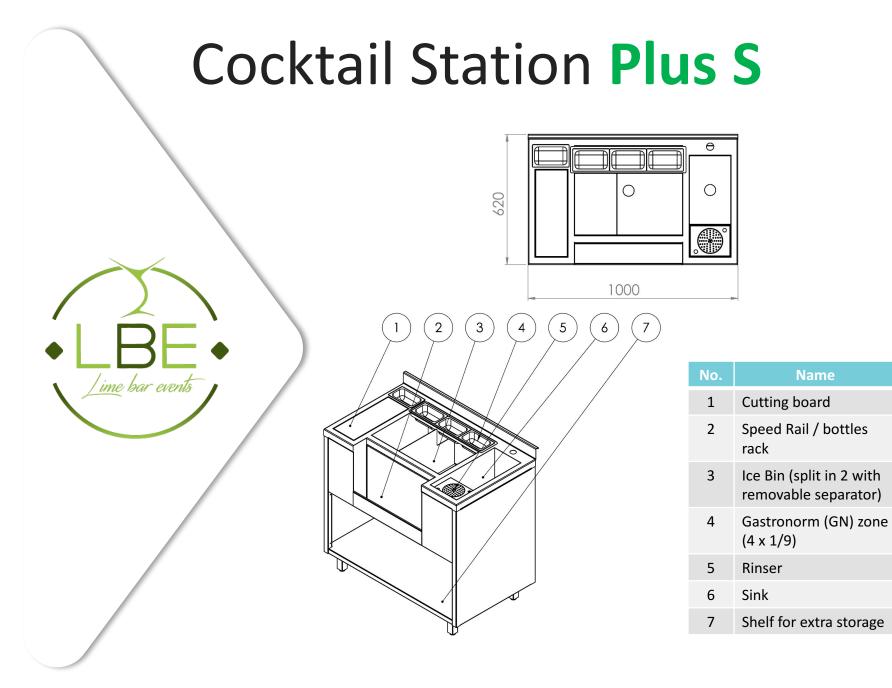

---------------------------------------------|
| Speed rail / bottles rack                     |
| Store Bin (2x)                                |
| Ice Bin (split in 2 with removable separator) |
| Gastronorm zone for garnish (5 x 1/9)         |
| Shelf for extra storage                       |
| Blender area/shelf                            |
| Sink                                          |

2)

(1)

(3)

4





### Cocktail Station Basic M2



Shelves for glasses /

Perforated glasses

Gastronorm zone for

Ice Bin (split in 2 with

removable separator)

Speed rail / bottles rack

Shelf for extra storage

holder (drip tray)

garnish (5 x 1/9)

glasses rack

Store bin (2x)

1

2

3

4

5

6

7

'ime bar events







#### Cocktail Station Basic L

ime bar events





## **Plus Line**









#### Cocktail Station Plus M1

 $\bigcirc$ 

ime bar events





| No. | Name                                            |
|-----|-------------------------------------------------|
| 1   | Trash bin                                       |
| 2   | Cutting board with direct hole to the trash bin |
| 3   | Speed Rail / bottles rack                       |
| 4   | Gastronorm (GN) zone (5 x 1/9)                  |
| 5   | Ice Bin (split in 2 with removable separator)   |
| 6   | Store bin                                       |
| 7   | Rinser                                          |
|     |                                                 |

8 Shelf for extra storage

Sink







### Cocktail Station Plus L

5

6

7

4

2

'ime bar events

3



9

8

1

2 3

4 5

6

7 8

9

10

11

Shelf