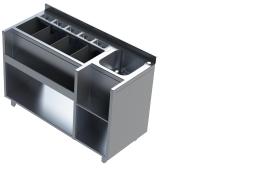

# Catalogue Produits Standards

'ime bar events

#### Basic



Plus

















## **Basic Line**





### Cocktail Station Basic M1

5

7

6



ime bar events

1

2

3

4

5

6

7

| Name                                          |
|-----------------------------------------------|
| Speed rail / bottles rack                     |
| Store Bin (2x)                                |
| Ice Bin (split in 2 with removable separator) |
| Gastronorm zone for garnish (5 x 1/9)         |
| Shelf for extra storage                       |
| Blender area/shelf                            |
| Sink                                          |

2)

(1)

(3)

4





### Cocktail Station Basic M2



Shelves for glasses /

Perforated glasses

Gastronorm zone for

Ice Bin (split in 2 with

removable separator)

Speed rail / bottles rack

Shelf for extra storage

holder (drip tray)

garni