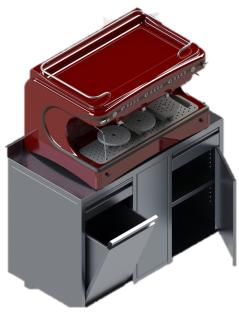

with direct hole to the trash bin |
| 3   | Speed Rail / bottles rack                       |
| 4   | Gastronorm (GN) zone (5 x 1/9)                  |
| 5   | Ice Bin (split in 2 with removable separator)   |
| 6   | Store bin                                       |
| 7   | Rinser                                          |
|     |                                                 |

8 Shelf for extra storage

Sink







### Cocktail Station Plus L

5

6

7

4

2

'ime bar events

3



9

8

1

2 3

4 5

6

7 8

9

10

11

Shelf Store bin

Rinser Sink

Trash bin

10

Shelves for glasses

Speed Rail / bottles rack

Gastronorm (GN) zone (5 x 1/9)

(11

Perforated glasses holder / glasses rack

Ice Bin (split in 2 with removable separator)

Cutting board with direct hole to the trash bin









# Modules













### Espresso Module S



### Espresso Module L



| No. | Name                      |
|-----|---------------------------|
| 1   | Trash bin                 |
| 2   | Knock box                 |
| 3   | Zone adoucisseur          |
| 4   | Storage shelves with door |

5 Tiroir

ime bar events

6 Storage shelves with door









#### Virgil Costea Sales Director



+32 471 31 53 37 limebarevents@gmail.com www.bar-mobile.be