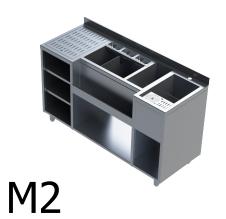

### Cocktail Station Basic M2

Shelves for glasses /

Perforated glasses

Gastronorm zone for

Ice Bin (split in 2 with

removable separator)

Speed rail / bottles rack

Shelf for extra storage

holder (drip tray)

garnish (5 x 1/9)

glasses rack

Store bin (2x)

1

2

3

4

5

6

7

'ime bar events