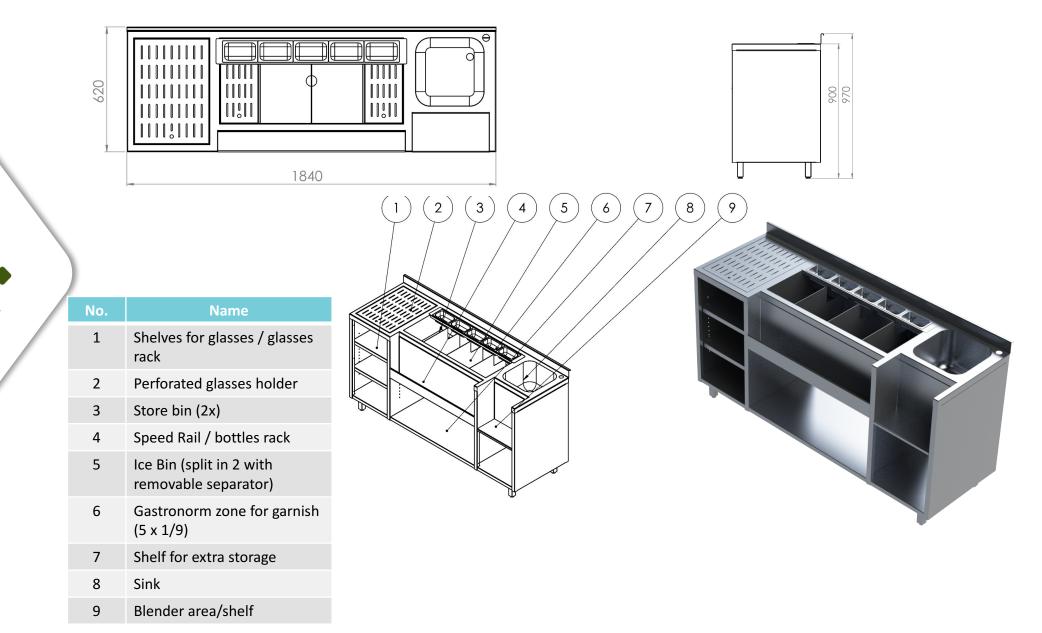

### Cocktail Station Basic M1

5

7

6

ime bar events

1

2

3

4

5

6

7

| Name                                          |
|-----------------------------------------------|
| Speed rail / bottles rack                     |
| Store Bin (2x)                                |
| Ice Bin (split in 2 with removable separator) |
| Gastronorm zone for garnish (5 x 1/9)         |
| Shelf for extra storage                       |
| Blender area/shelf                            |
| Sink                                          |