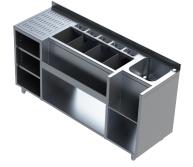

# Catalogue Produits Standards

'ime bar events

#### Basic



Plus

















## **Basic Line**





### Cocktail Station Basic M1

5

7

6



ime bar events

1

2

3

4

5

6

7

| Name                                          |
|-----------------------------------------------|
| Speed rail / bottles rack                     |
| Store Bin (2x)                                |
| Ice Bin (split in 2 with removable separator) |
| Gastronorm zone for garnish (5 x 1/9)         |
| Shelf for extra storage                       |
| Blender area/shelf                            |
| Sink                                          |

2)

(1)

(3)

4





### Cocktail Station Basic M2



Shelves for glasses /

Perforated glasses

Gastronorm zone for

Ice Bin (split in 2 with

removable separator)

Speed rail / bottles rack

Shelf for extra storage

holder (drip tray)

garnish (5 x 1/9)

glasses r