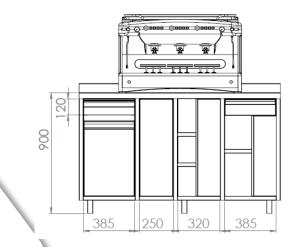

### Espresso Module L

| No. | Name                      |
|-----|---------------------------|
| 1   | Trash bin                 |
| 2   | Knock box                 |
| 3   | Zone adoucisseur          |
| 4   | Storage shelves with door |