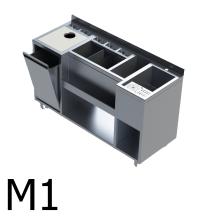

### Cocktail Station Basic M2

Shelves for glasses /

Perforated glasses

Gastronorm zone for

Ice Bin (split in 2 with

removable separator)

Speed rail / bottles rack

Shelf for extra storage

holder (drip tray)

garnish (5 x 1/9)

glasses rack

Store bin (2x)

1

2

3

4