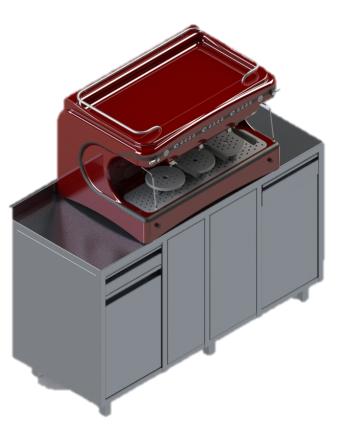

### Espresso Module L

| No. | Name                      |
|-----|---------------------------|
| 1   | Trash bin                 |
| 2   | Knock box                 |
| 3   | Zone adoucisseur          |
| 4   | Storage shelves with door |

5 Tiroir

ime bar events

6 Storage shelves with door