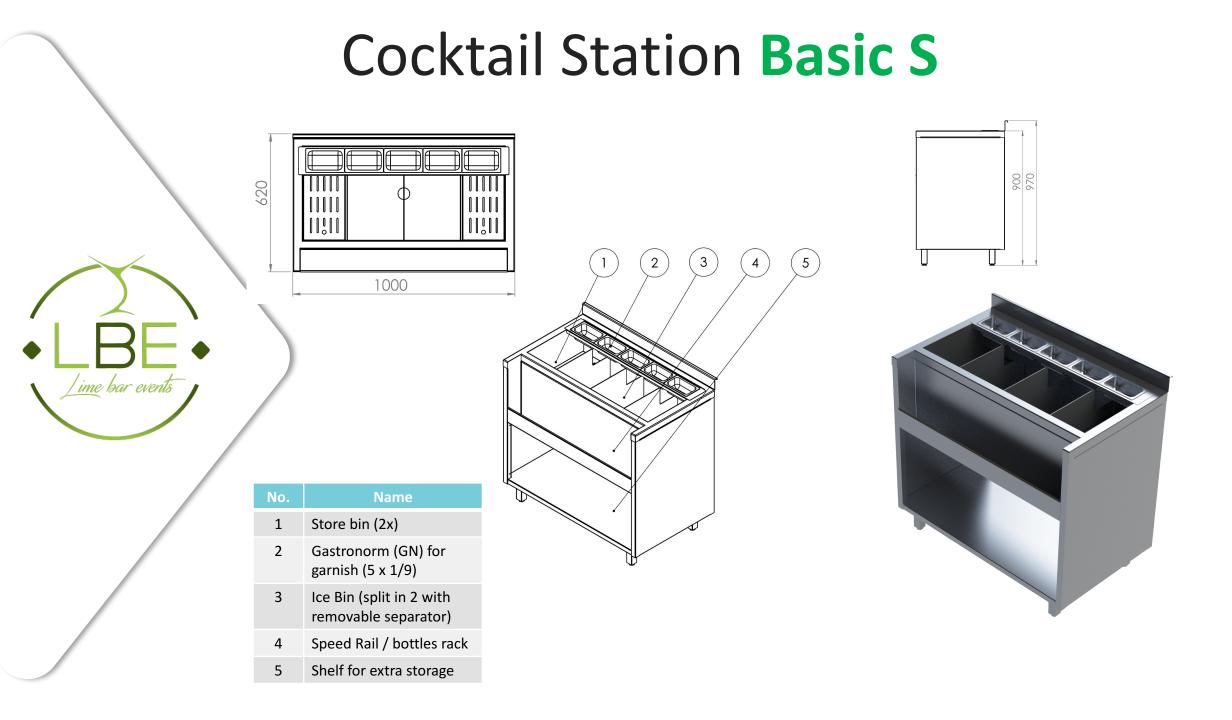

# Catalogue Produits Standards

'ime bar events

#### Basic



Plus

















## **Basic Line**





### Cocktail Station Basic M1

5

7

6



ime bar events

1

2

3

4

5

6

7

| Name                                          |
|-----------------------------------------------|
| Speed rail / bottles rack                     |
| Store Bin (2x)                                |
| Ice Bin (split in 2 with removable separator) |
| Gastronorm zone for garnish (5 x 1/9)         |
| Shelf for extra storage                       |
| Blender area/shelf                            |
| Sink                                          |

2)

(1)

(3)

4





### Cocktail Station Basic M2



Shelves for glasses /

Perforated glasses

Gastronorm zone for

Ice Bin (split in 2 with

removable separator)

Speed rail / bottles rack

Shelf for extra storage

holder (drip tray)

garnish (5 x 1/9)

glasses rac